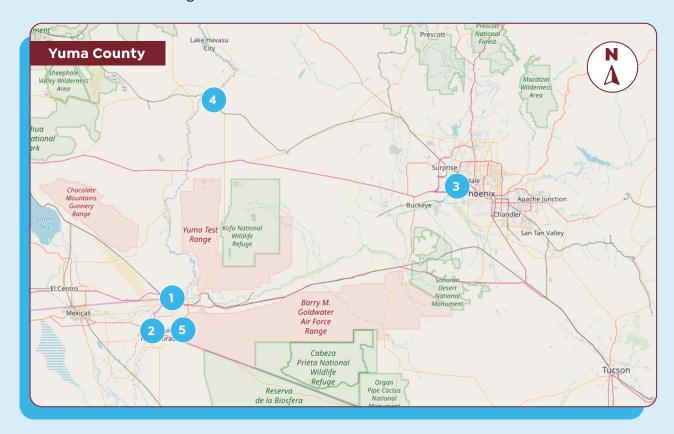

### YUMA COUNTY

### **Wellcare Member Locations**

- 1 NEXTCARE ARIZONA LLC (888) 705-8558 1394 W. 16th St. Yuma, AZ 85364
- 2 SAN LUIS URGENT CARE (928) 550-5514 1233 N. Main St., Ste. 1A San Luis, AZ 85349
- 3 BANNER URGENT CARE SERVICES LLC (623) 419-6405 16430 W. Yuma Rd. Goodyear, AZ 85338
- 4 LA PAZ REGIONAL HOSPITAL (928) 669-9201 1200 W. Mohave Rd. Parker, AZ 85344
- 5 SAN LUIS URGENT CARE (928) 366-5166 151 S. Oak Avenue Ste. 7 San Luis, AZ 85336