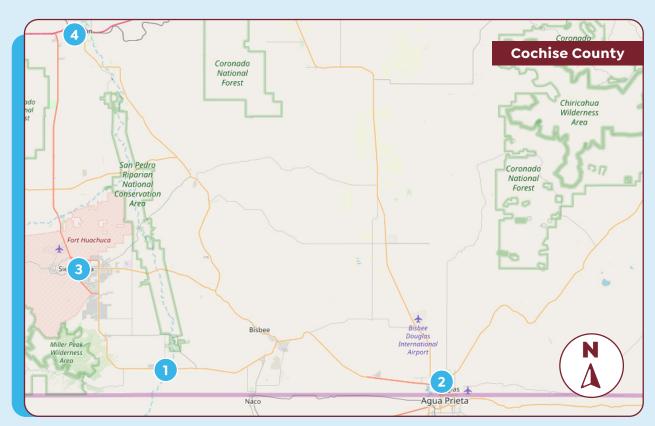

### **Urgent care LOCATIONS MAP.**

## **COCHISE COUNTY**

### **Wellcare Member Locations**

- 1 Copper Queen Palominas (520) 366-0300 10524 E. Highway 92 Palominas, AZ 85615
- 2 COPPER QUEEN DOUGLAS (520) 805-6800 100 E. Firth St. Douglas, AZ 85607
- 3 HIGH DESERT CLINIC URGENT AND OCCUPATIONAL CARE (520) 459-8915 77 East Fry Blvd. Sierra Vista, AZ 85635
- 4 BENSON HOSPITAL CARE CLINIC (520) 720-6563 599 W. 4th St. Benson, AZ 85602