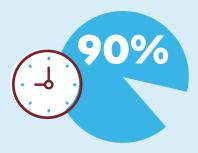

If you are experiencing chest pain, shortness of breath or other life threating emergencies, CALL 911 IMMEDIATELY.

of urgent care patients wait 30 MINUTES OR LESS to see a provider.

Cost for ER visits can be **3-5 TIMES** more than an urgent care visits.

of urgent care patients wait **30 MINUTES OR LESS** to see a provider.

Cost for ER visits can be **3-5 TIMES** more than an urgent care visits.

Always check with your **HEALTH PLAN** for an up to date list of urgent care locations.

of urgent care patients wait 30 MINUTES OR LESS to see a provider.

Cost for ER visits can be **3-5 TIMES** more than an urgent care visits.

Always check with your **HEALTH PLAN** for an up to date list of urgent care locations.