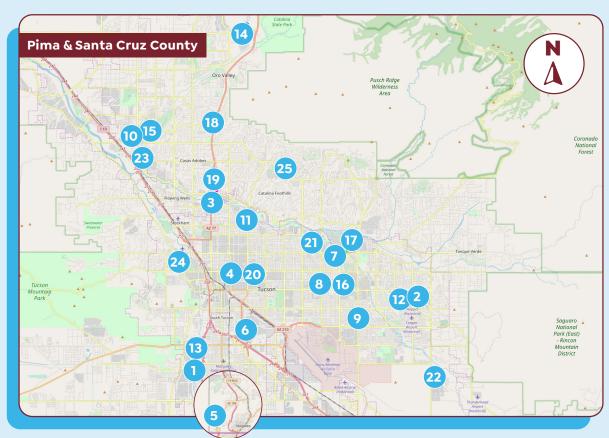

### Urgent care LOCATIONS MAP.

### **NEXTCARE URGENT CARE**

- 1 5369 S. Calle Santa Cruz Ste. 145 Tucson, AZ 85706-3963 Mon - Sun | 8AM - Midnight
- 9525 E. Old Spanish Trail Ste. 101 Tucson, AZ 85748-6630 Mon - Sun | 8AM - Midnight
- 3 4280 North Oracle Road Ste. 100 Tucson AZ 85705-2101 Mon - Sun | 8AM - Midnight
- 4 501 N. Park Ave. Ste. 110 Tucson, AZ 85719-5034 Mon - Fri | 10AM - 10PM Sat - Sun | 10AM - 6PM
- 298 W. Mariposa Rd.,
   Ste. 2
   Nogales, AZ 85621-1089
   Mon Fri | 8AM 8PM
   Sat Sun | 8AM 4PM
- 6 1570 E. Tucson Marketplace Blvd. Ste. 140 Tucson AZ, 85713 Mon - Fri | 8AM - 8PM Sat - Sun | 8AM - 4PM
- Nextcare Arizona LLC 6238 E. Pima St. Tucson AZ 85712

### **BANNER URGENT CARE**

- 5545 E. Broadway Blvd.
   Ste. 101
   Tucson, AZ 85711
   Mon Fri | 8AM 9PM
- 7066 E. Golf Links Rd.
   Tucson, AZ 85730
   Mon Fri | 8AM 9PM
- 7089 N. Thornydale Rd.
   Ste. 101
   Tucson, AZ 85741
   Mon Fri | 8AM 9PM
- 3611 N. Campbell Tucson, AZ 85719
   Mon - Fri | 8AM - 9PM

#### **CARBON HEALTH**

- 12 1040 S. Harrison Rd. Ste. 120 Tucson, AZ 85748 Mon - Fri | 7AM - 7PM
- 13 1218 W. Irvington Rd. Ste. 150 Tucson, AZ 85714 Mon - Fri | 7AM - 7PM
- 14 1880 E. Tangerine Rd. Ste. 100 Oro Valley, AZ 85755 Mon - Fri | 7AM - 7PM
- 3662 W. Ina Rd.
   Ste. 150
   Tucson, AZ 85741
   Mon Fri | 7AM 7PM
- 6303 E. Broadway Blvd.
   Ste. 161
   Tucson, AZ85710
   Mon Fri | 7AM 7PM
- 6572 E. Grant Rd.
   Ste. 130
   Tucson, AZ 85715
   Mon Fri | 7AM 7PM
- 7725 N. Oracle Rd. Ste 131 Tucson, AZ 85704 Mon - Fri | 7AM - 7PM
- 90 W. River Rd.
   Tucson, AZ 85704
   Mon Fri | 7AM 7PM
- 446 N. Campbell Ave.
   Ste. 130
   Tucson, AZ 85719
   Mon Fri | 7AM 7PM

### **TMC URGENT CARE**

- 21 2424 N. Wyatt Drive, #140 Tucson, AZ 85712 7 days a week | 8AM - 8PM
- 10350 E Drexel Rd.
   Ste. 170
   Tucson, AZ 85747
   7 days a week | 8AM 8PM

## NORTHWEST URGENT CARE

- NMC NW Urgent Care at Orange Grove 3870 W. River Road Ste. 126 Tucson, AZ 85741 7 days a week | 8AM - 7PM
- NMC Speedway Urgent Care
  1370 N. Silverbell Rd.
  Ste. 170
  Tucson, AZ 85745
  7 days a week | 8AM 7PM
- 25 NMC La Paloma Urgent Care 4001 E. Sunrise Dr. Ste. 121 Tucson, AZ 85748 7 days a week | 8AM - 7PM