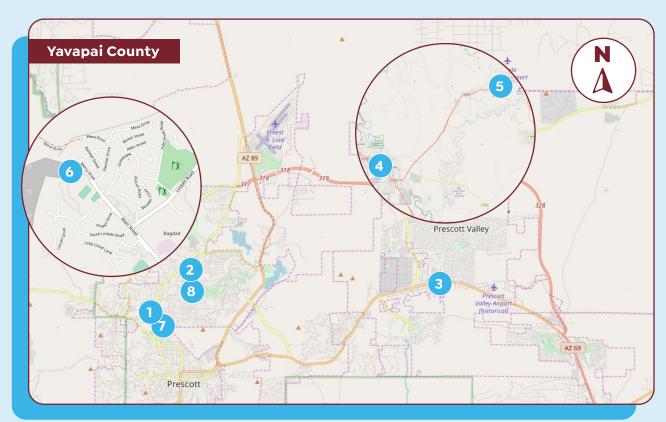

### Urgent care LOCATIONS MAP

## YAVAPAI COUNTY

#### **Aetna & Humana Member Locations**

- NEXTCARE URGENT CARE (928) 443-5103 2062 Willow Creek Rd. Prescott, AZ 86301
- THUMB BUTTE URGENT CARE
  (928) 775-9007
  3120 Willow Creek Rd.
  Prescott, AZ 86301
- NEXTCARE URGENT CARE (928) 772-3336 3051 N Windsong Dr. Prescott Valley, AZ 86314
- 4 NEXTCARE ARIZONA (928) 634-2574 450 S Willard St., Ste. 120 Cottonwood, AZ 86326
- 5 NEXTCARE URGENT CARE (928) 203-4813 2530 W St. Rt. 89A, Ste. A Sedona, AZ 86336

### **United Healthcare Member Locations**

- GILA HEALTH RESOURCES URGENT CARE CENTER 12 Hope Dr. Bagdad, AZ 86321
- 7 NEXTCARE URGENT CARE 2062 Willow Creek Rd Prescott, AZ 86301
- THUMB BUTTE URGENT CARE 3120 Willow Creek Rd. Prescott, AZ 86301