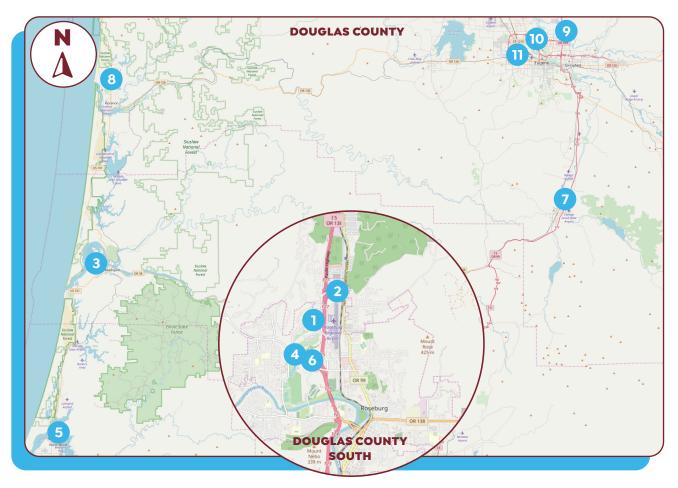

#### Urgent care LOCATIONS MAP.

See reverse side for listings.

For more information, visit **P3Oregon.org** 

### **DOUGLAS COUNTY URGENT CARE LOCATIONS.**

#### Evergreen Urgent Care (541) 957-1111

2570 NW Edenbower Blvd. Ste. 100 Roseburg, OR 97471 Mon - Fri I 7 AM - 7 PM Sat - Sun I 9 AM - 5 PM X-ray and lab available on-site Walk-ins welcome

## Umpqua Health Newton Creek (541) 229-7038

3031 NE Stephens St. Roseburg, OR 97470 **Mon - Fri | 7 AM - 7 PM** X-ray and lab available on-site Walk-ins welcome

#### 3 Lower Umpqua Hospital (541) 271-6309

600 Ranch Rd. Reedsport, OR 97467 **Mon - Fri | 9:30 AM - 6 PM** X-ray or lab not available Appointments required

### Nova Health Urgent Care, Roseburg (541) 672-4789

1740 NW Goetz St. Roseburg, Oregon 97471 Mon - Fri | 8 AM - 7 PM Sat - Sun | 8 AM - 6 PM

#### 5 Nova Health Urgent, North Bend (541) 305-4224

1226 Virginia Ave. North Bend, Oregon 97459 **Mon - Sun | 8 AM - 8 PM** 

### Nova Health Roseburg, Garden Valley (541) 672-4885

780 NW Garden Valley Rd. Ste. 310 Roseburg Oregon 97471 Mon - Fri | 8 AM - 5 PM

## 7 Nova Health, Cottage Grove (541) 942-7000

1445 N. Gateway Blvd. Cottage Grove, OR 97424 Mon - Fri | 8 AM - 6 PM Sati | 8 AM - 5 PM

## Nova Health, Florance (541) 997-1251

4480 Highway 101 Ste. G Florence, OR 97439 Mon - Fri I 8 AM - 5 PM Closed for lunch 12 PM - 1 PM

PeaceHealth Medical Group, Urgent Care, Springfield (541) 222-6005

860 Beltline Rd. Springfield, OR 97477 Mon - Sun | 8 AM - 7 PM

### PeaceHealth Urgent Care, Valley River, Eugene (541) 222-7375

1400 Valley River Dr. Ste. 110 Eugene, OR 97401 **Mon - Sun | 8 AM - 7 PM** 

#### PeaceHealth Medical Group, Urgent Care, Eugene (541) 222-7200

3321 W 11th Ave. Eugene, OR 97402 Mon - Sun | 8 AM - 7 PM

of urgent care patients wait **30 MINUTES OR LESS** to see a provider. Cost for ER visits can be **3-5 TIMES** more than an urgent care visits.