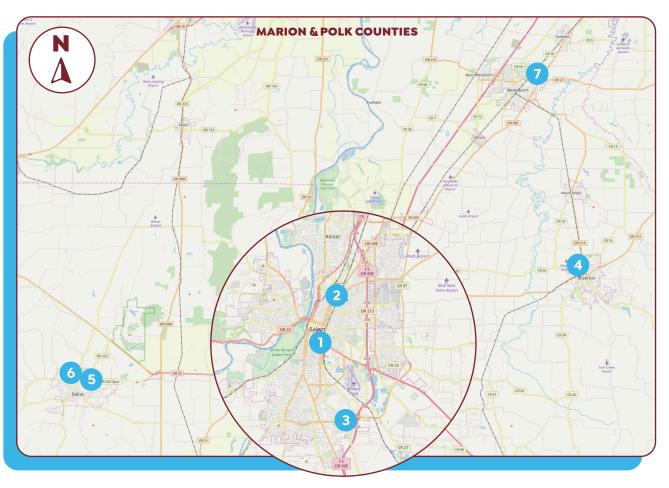

#### Urgent care LOCATIONS MAP.

See reverse side for listings.

For more information, visit **P3Oregon.org** 

### MARION & POLK COUNTY URGENT CARE LOCATIONS.

#### Salem Health Urgent Care (503) 561-5554

1002 Bellevue St. SE Salem, OR 97301 **Mon - Sun I 8 AM - 8 PM** X-ray and lab available on-site Appointments required

#### 2 Salem Clinic (503) 399-2424

2020 Capitol St. NE Salem, OR 97301 Mon - Fri | 10 AM - 7 PM Sat - Sun | 10 AM - 5 PM X-ray and lab available on-site Walk-ins welcome

#### 3 Salem Clinic, South (503) 399-2424

2531 Boone Rd. SE Salem, OR 97306 Mon - Fri | 10 AM - 7 PM Sat - Sun | 10 AM - 5 PM X-ray and lab available on-site Walk-ins welcome

of urgent care patients wait 30 MINUTES OR LESS to see

# Silverton, Urgent Care (503) 873-4115

335 Fairview St. Silverton, OR 97381 Mon - Fri | 5 AM - 9 PM Sat | 12 PM - 9 PM Sun | 12 PM - 6 PM X-ray and lab available on-site Walk-ins welcome

#### 5 Emurgent Care, LLC (503) 623-3199

109B E Ellendale Ave. Dallas, OR 97338 Mon - Sat | 9 AM - 5 PM Sun | 10 AM - 4 PM X-ray and lab available on-site Walk-ins welcome

#### 6 Nova Health Urgent Care, Dallas

186 West Ellendale Ave. Dallas, OR (971) 900-4984 Mon - Sun | 8 AM - 8 PM

```
    Legacy Urgent Care,
Woodburn
    (971) 983-5360
```

1475 Mt. Hood Ave. Woodburn, OR 97071 Mon - Fri | 10 AM - 6:30 PM Sat | 10 AM - 3 PM