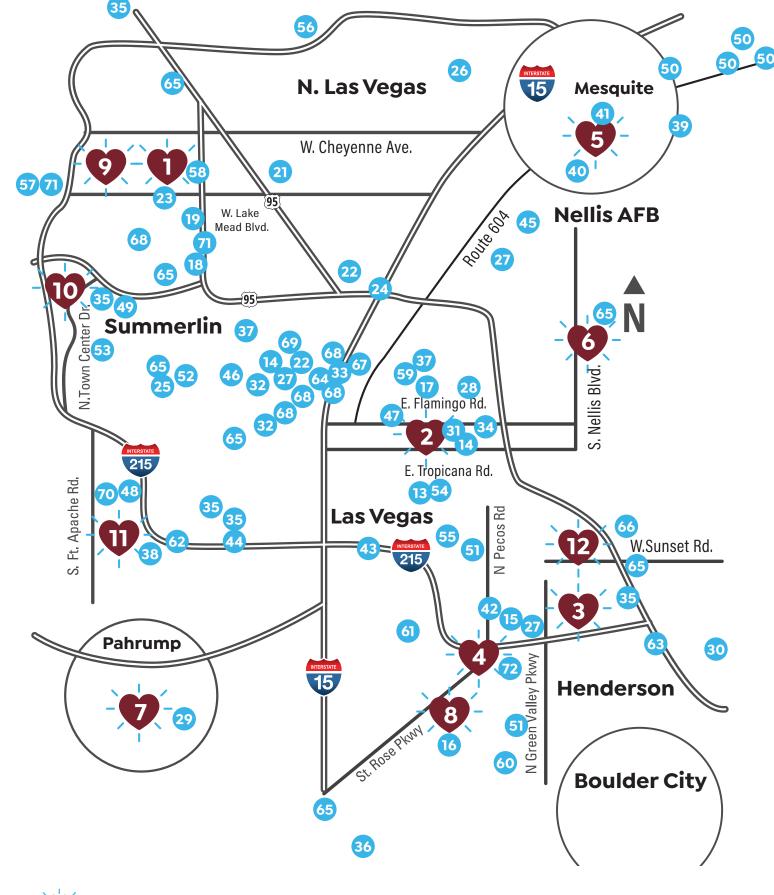

### **P3 MEDICAL GROUP LOCATIONS**

- 1) Business Park | 2 PCPS
- 2) Desert Springs | 1 PCP
- 3) Green Valley | 3 PCPS
- 4) Henderson (Commercial) | 1 PCP
- 5) Mesquite | 1 PCP
- 6) Nellis I 1 PCP
- 7) Pahrump | 3 PCPS
- 8) Seven Hills | 3 PCPS
- 9) Summerlin (Commercial) | 1 PCP
- 10) Town Center | 3 PCPS
- 11) West Sunset | 3 PCPS
- 12) Whitney Ranch | 1 PCP

### **AFFILIATE MEDICAL GROUP LOCATIONS**

- 13) A-P Medical Group | 1 LOCATION | 1 PCP
- 14) Absolute Primary Care Center | 2 LOCATIONS | 1 PCP
- 15) Ace Primary Care | 1 LOCATION | 3 PCPS
- 16) Advanced Urgent Care | 1 LOCATION | 5 PCPS
- 17) Alpine Healthcare | 1 LOCATION | 3 PCPS
- 18) Ascent Primary Care | 1 LOCATION | 1 PCP
- 19) Avencia Medical Center | 1 LOCATION | 4 PCPS
- 20) Calderon Medical Group | 1 LOCATION | 3 PCPS
- 21) Canyon West Medical | 1 LOCATION | 1 PCP
- 22) Comprehensive Medical Providers of Nevada
  1LOCATION | 1 PCP
- 23) Daulat Medical Center | 1 LOCATION | 1 PCP
- 24) Doyne Medical | 1 LOCATION | 2 PCPS
- 25) Durango Health Group | 1 LOCATION | 7 PCPS
- 26) Encompass Care | 1 LOCATION | 1 PCP
- 27) Family Doctors of Green Valley | 3 LOCATIONS | 8 PCPS
- 28) Good Samaritan LLC | 1 LOCATION | 1 PCP
- 29) Goodheart Medical Group | 1 LOCATION | 2 PCPS
- 30) Henderson Health Group | 1 LOCATION | 7 PCPS
- 31) Humanitas Primary Care | 1 LOCATION | 2 PCPS
- 32) Humanity Health Center | 2 LOCATIONS | 6 PCPS
- 33) Internal Medicine Specialists

**1 LOCATION | 2 PCPS** 

34) Jose Maria Partida Corona MD PC

of Las Vegas | 1 LOCATION | 4 PCPS

- 35) Las Vegas Medical Group | 5 LOCATIONS | 23 PCPS
- 36) M Family Care | 1 LOCATION | 1 PCP
- 37) Machuca Medicine | 2 LOCATIONS | 2 PCPS
- 38) Medical Excellence Clinic | 1 LOCATION | 1 PCP
- 39) Mesa View Medical Group | 1 LOCATION | 9 PCPS
- 40) Mesa View Medical Group
  - Quick Care MOAPA | 1 LOCATION | 4 PCPS
- 41) Mesa View Quick Care Mesquite | 1 LOCATION | 3 PCPS
- 42) My Family Doc | 1 LOCATION | 3 PCPS
- 43) Patients Choice Primary Care | 1 LOCATION | 6 PCPS
- 44) Phillips Clinic Family Practice | 1 LOCATION | 3 PCPS
- 45) Premium Family Care | 1 LOCATION | 3 PCPS
- 46) Primary Care Center of Nevada | 1 LOCATION | 2 PCPS
- 47) Primary Care Medical Services | 1 LOCATION | 1 PCP
- 48) PRIMMED | 4 LOCATIONS | 3 PCPS
- 49) Queensridge Health Care | 1 LOCATION | 7 PCPS
- 50) Revere Health | 4 LOCATIONS | 30 PCPS
- 51) Sagebrush Medical Center | 3 LOCATIONS | 7 PCPS
- 52) Sahara Family & Skin Clinic | 1 LOCATION | 1 PCP
- 53) Sahara Health Group | 1 LOCATION | 7 PCPS
- 54) Seema Anjum, MD | 1 LOCATION | 1 PCP
- 55) Serenity Family Practice | 1 LOCATION | 2 PCPS
- 56) Shadow Mountain Health Group | 1 LOCATION | 7 PCPS
- 57) Sheryl J Cipollini, LLC | 1 LOCATION | 1 PCP
- 58) Shilpa B Thaker MD LTD | 1 LOCATION | 1 PCP
- 59) Southern Nevada Medical
  - & Behavioral Group | 1 LOCATION | 4 PCPS
- 60) Sun Medical Service Group | 1 LOCATION | 1 PCP
- 61) Sundance Medical Center | 1 LOCATION | 4 PCPS
- 62) Total Wellness Family Medicine | 1 LOCATION | 1 PCP
- 63) Touro University Nevada | 1 LOCATION | 10 PCPS
- 64) Towngate Medical Center | 1 LOCATION | 1 PCP
- 65) UMC | 11 LOCATIONS | 26 PCPS
- 66) Union Village Medical Group | 1 LOCATION | 7 PCPS
- 67) University Medical Center | 11 LOCATION | 31 PCPS
- 68) UNLV Medicine | 5 LOCATIONS | 53 PCPS
- 69) Victor A. DeLeon MD | 1 LOCATION | 1 PCP
- 70) Vitality Medical & Wellness Center | 1 LOCATION | 1 PCP
- 71) VMD Primary Providers Nevada
- Asplin PC | 3 LOCATIONS | 28 PCPS
- 72) Wikler Family Practice | 1 LOCATION | 6 PCPS