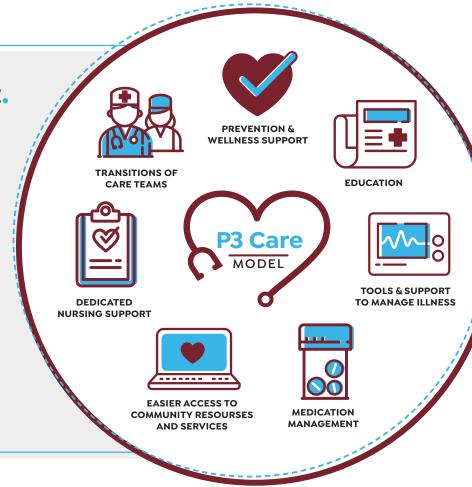

## Care management.

We know many of your client's healthcare needs happen outside their provider's office. Our team of nurses and medical assistants work closely with primary care providers to:

- **IDENTIFY PATIENTS WHO MAY HAVE** ACUTE NEEDS OR CHRONIC ILLNESSES.
- **OUTREACH TO PATIENTS TO ENSURE THEY** HAVE THE RESOURCES NEEDED TO STAY HEALTHY AND SAFE.
- PROVIDE EXTRA SUPPORT FOR COMPREHENSIVE CARE.

## P3 care experience navigators.

- > SCHEDULE APPOINTMENTS
- > FIND A PROVIDER
- > SUPPORT THEM WHEN ISSUES ARISE
- > CONNECT THEM WITH CARE MANAGERS TO HELP

# patient education resources:

- > ANNUAL WELLNESS VISITS
- > PREVENTATIVE SCREENINGS AND EXAMS
- > HEALTH FAIRS AND FLU SHOT CLINICS
- > SUPPORT MANAGING YOUR CHRONIC ILLNESS

# Ongoing outreach and